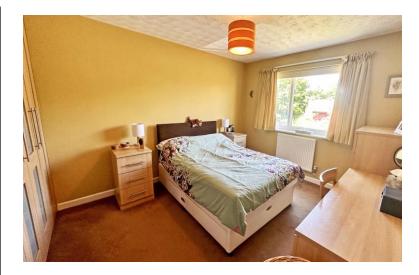

## GROSS INTERNAL FLOOR SPACE: 796 sq ft / 74 sq m

HALLWAY with CLOAKROOM/WC KITCHEN - 9' 5" x 8' 6" (2.87m x 2.59m) LOUNGE/DINING ROOM - 16' 11" x 9' 6" (5.15m x 2.89m) BEDROOM 1 - 12' 6" x 10' 3" (3.81m x 3.12m) BEDROOM 2 - 11' 5" x 9' 3" (3.48m x 2.82m) BEDROOM 3 - 7' 7" x 6' 9" (2.31m x 2.06m) SHOWER ROOM