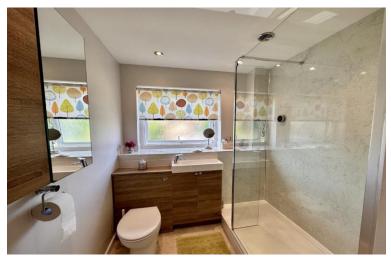

## GROSS INTERNAL FLOOR SPACE: 796 sq ft / 74 sq m

HALLWAY with CLOAKROOM/WC KITCHEN - 9' 5" x 8' 6" (2.87m x 2.59m) LOUNGE/DINING ROOM - 16' 11" x 9' 6" (5.15m x 2.89m) BEDROOM 1 - 12' 6" x 10' 3" (3.81m x 3.12m) BEDROOM 2 - 11' 5" x 9' 3" (3.48m x 2.82m) BEDROOM 3 - 7' 7" x 6' 9" (2.31m x 2.06m) SHOWER ROOM