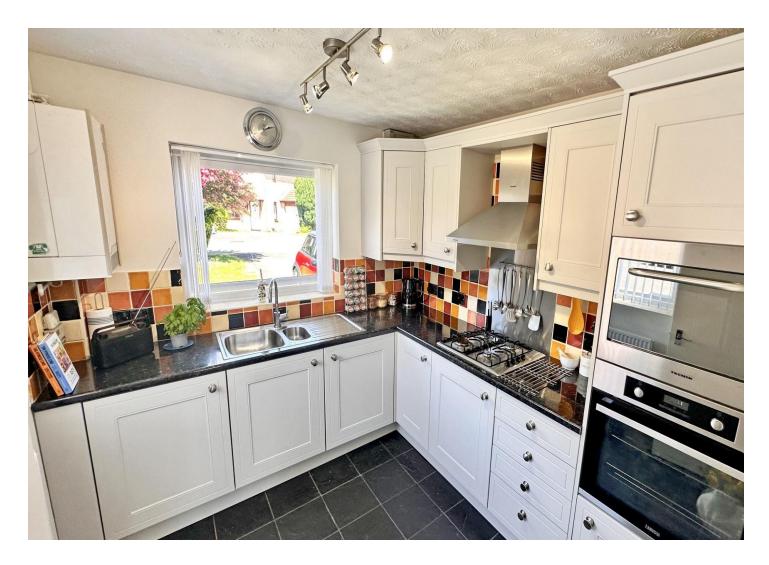

## GROSS INTERNAL FLOOR SPACE: 796 sq ft / 74 sq m

HALLWAY with CLOAKROOM/WC KITCHEN - 9' 5" x 8' 6" (2.87m x 2.59m) LOUNGE/DINING ROOM - 16' 11" x 9' 6" (5.15m x 2.89m) BEDROOM 1 - 12' 6" x 10' 3" (3.81m x 3.12m) BEDROOM 2 - 11' 5" x 9' 3" (3.48m x 2.82m) BEDROOM 3 - 7' 7" x 6' 9" (2.31m x 2.06m) SHOWER ROOM