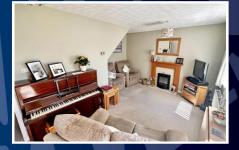

## **Features**

- A modern semi detached house in a choice position
- Located within the Heathfield School catchment area & close to shops and park
- Very well presented modern accommodation
- Entrance hallway with cloakroom/WC. Spacious lounge
- Modern kitchen/dining room with various integral appliances
- 3 bedrooms and shower room
- Double glazing and gas central heating
- Generous and well maintained south-west facing rear garden
- Integral garage and driveway
- Be quick to view this lovely family property

## GROSS INTERNAL FLOOR SPACE: 796 sq ft / 74 sq m

HALLWAY with CLOAKROOM/WC KITCHEN - 9' 5" x 8' 6" (2.87m x 2.59m) LOUNGE/DINING ROOM - 16' 11" x 9' 6" (5.15m x 2.89m) BEDROOM 1 - 12' 6" x 10' 3" (3.81m x 3.12m) BEDROOM 2 - 11' 5" x 9' 3" (3.48m x 2.82m) BEDROOM 3 - 7' 7" x 6' 9" (2.31m x 2.06m) SHOWER ROOM