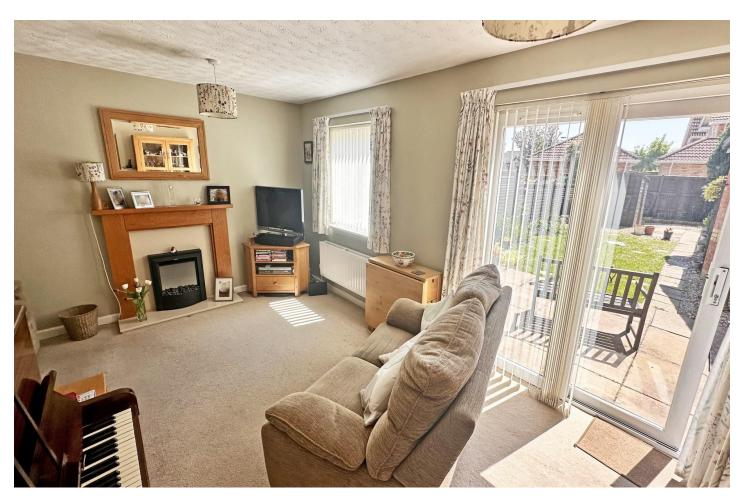

## GROSS INTERNAL FLOOR SPACE: 796 sq ft / 74 sq m

HALLWAY with CLOAKROOM/WC KITCHEN - 9' 5" x 8' 6" (2.87m x 2.59m) LOUNGE/DINING ROOM - 16' 11" x 9' 6" (5.15m x 2.89m) BEDROOM 1 - 12' 6" x 10' 3" (3.81m x 3.12m) BEDROOM 2 - 11' 5" x 9' 3" (3.48m x 2.82m) BEDROOM 3 - 7' 7" x 6' 9" (2.31m x 2.06m) SHOWER ROOM