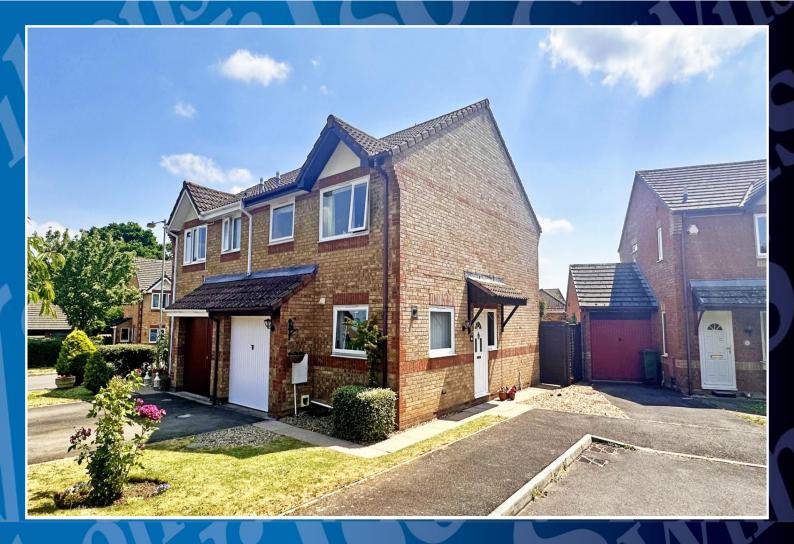

## 86 Farriers Green, Monkton Heathfield, Taunton, Somerset, TA2 8PR £289,000

A modern 3 bedroom semi detached house in a choice position with a south west facing rear garden, integral garage and driveway.

## **Features**

- A modern semi detached house in a choice position
- Located within the Heathfield School catchment area & close to shops and park
- Very well presented modern accommodation
- Entrance hallway with cloakroom/WC. Spacious lounge
- Modern kitchen/dining room with various integral appliances
- 3 bedrooms and shower room
- Double glazing and gas central heating
- Generous and well maintained south-west facing rear garden
- Integral garage and driveway
- Be quick to view this lovely family property