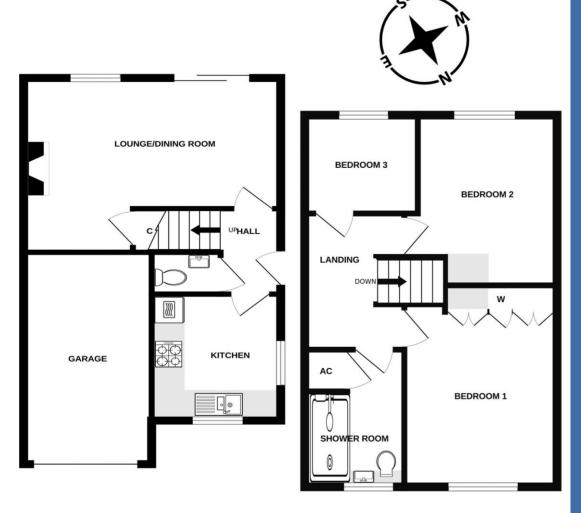

## GROSS INTERNAL FLOOR SPACE: 796 sq ft / 74 sq m

HALLWAY with CLOAKROOM/WC KITCHEN - 9' 5" x 8' 6" (2.87m x 2.59m) LOUNGE/DINING ROOM - 16' 11" x 9' 6" (5.15m x 2.89m) BEDROOM 1 - 12' 6" x 10' 3" (3.81m x 3.12m) BEDROOM 2 - 11' 5" x 9' 3" (3.48m x 2.82m) BEDROOM 3 - 7' 7" x 6' 9" (2.31m x 2.06m) SHOWER ROOM

GARAGE - 16' 3" x 8' 2" (4.95m x 2.49m)