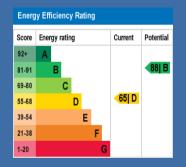

## **TENURE: Freehold**

TAX BAND: C

SERVICES: Mains electricity, gas, water and drainage. Gas central heating.

DIRECTIONS: From Taunton town centre and/or J25 of the M5, proceed over the O'bridge Viaduct and take the 3rd exit onto Priorswood Road. Continue over the next roundabout for approximately 1/2 of a mile then take the 2nd exit on the roundabout onto Milton Hill, then taking the 1st left into Farriers Green. Take the 3rd left into the cul-de-sac where the property will be found on the left hand side identified by our For Sale board.